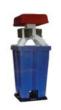

| Titan Quad  |                 |
|-------------|-----------------|
| Part Number | QI-2020         |
| Dimensions  | 58" x 22" x 22" |
| Weight      | 65 lbs.         |
|             |                 |