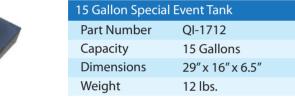

#### **SPECIAL EVENT TANKS**

| 15 Gallon Special Event Tank |                      |  |
|------------------------------|----------------------|--|
| Part Number                  | QI-1711              |  |
| Capacity                     | 15 Gallons Sink Tank |  |
| Dimensions                   | 33" x 15" x 7.5"     |  |
| Weight                       | 13 lbs.              |  |