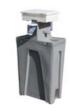

| litan II Mini |                 |
|---------------|-----------------|
| Part Number   | QI-2016         |
| Dimensions    | 55" x 15" x 27" |
| Weight        | 83 lbs.         |
|               |                 |