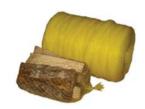

## **FIREWOOD NETTING**

| Firewood Pack & Firewood Packer |                         |
|---------------------------------|-------------------------|
| Dimensions                      | 2000' per roll/ 26" dia |
| Color                           | Red, Yellow and Black   |