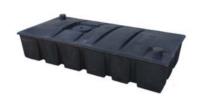

# **HAULING TANKS**

| 350 Gallon Hauling Tank |                 |
|-------------------------|-----------------|
| Part Number             | QI-1661-H       |
| Capacity                | 350 Gallons     |
| Dimensions              | 88" x 44" x 25" |
| Weight                  | 103 lbs.        |
|                         |                 |

| 250 Gallon Hauli | 50 Gallon Hauling Tank |  |
|------------------|------------------------|--|
| Part Number      | QI-1014                |  |
| Capacity         | 250 Gallons            |  |
| Dimensions       | 84" x 40" x 19"        |  |
| Weight           | 83 lbs.                |  |