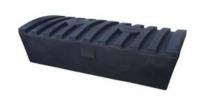

| 60 Gallon Hauling | J Tank          |
|-------------------|-----------------|
| Part Number       | QI-1006         |
| Capacity          | 60 Gallons      |
| Dimensions        | 32" x 21" x 27" |
| Weight            | 30 lbs.         |