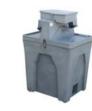

## **HAND WASH STATIONS**

| Titan II    |                     |
|-------------|---------------------|
| Part Number | QI-2013             |
| Dimensions  | 51" x 34.5" x 26.5" |
| Weight      | 120 lbs.            |
|             |                     |