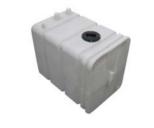

#### **ABOVE GROUND TANKS**

| 300 Gallon Black Plastic Water Storage Tank |                 |
|---------------------------------------------|-----------------|
| Part Number                                 | QI-1013         |
| Capacity                                    | 300 Gallons     |
| Dimensions                                  | 48" dia. x 44"H |
| Weight                                      | 65 lbs.         |

| 200 Gallon Black Plastic Water Storage Tank |                 |  |
|---------------------------------------------|-----------------|--|
| Part Number                                 | QI-1011         |  |
| Capacity                                    | 200 Gallons     |  |
| Dimensions                                  | 32" dia. x 78"H |  |
| Weight                                      | 65 lbs.         |  |
|                                             |                 |  |

| 175 Gallon Black Plastic Water Storage Tank |                 |  |
|---------------------------------------------|-----------------|--|
| Part Number                                 | QI-1009         |  |
| Capacity                                    | 175 Gallons     |  |
| Dimensions                                  | 34" dia. x 53"H |  |
| Weight                                      | 55 lbs.         |  |
|                                             |                 |  |