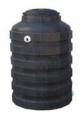

#### **PORTABLE SEPTIC / HOLDING TANKS**

| 350 Gallon Portable Septic / Holding Tank |                |  |
|-------------------------------------------|----------------|--|
| Part Number                               | QI-1661        |  |
| Capacity                                  | 350 Gallons    |  |
| Dimensions                                | 88"x 44" x 25" |  |
| Weight                                    | 103 lbs.       |  |

| 250 Gallon Portable Septic / Holding Tank |                 |
|-------------------------------------------|-----------------|
| Part Number                               | QI-1650         |
| Capacity                                  | 250 Gallons     |
| Dimensions                                | 84" x 40' x 19" |
| Weight                                    | 83 lbs.         |
|                                           |                 |