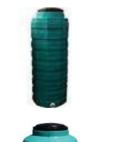

Tanks come with new 16" screw in cap with ring.

| 1600 Nestable Water Tank |                            |
|--------------------------|----------------------------|
| Part Number              | QI-1021                    |
| Capacity                 | 1600 Gallons               |
| Dimensions               | 88" top dia                |
|                          | 71" bottom dia "x 92" tall |
| Weight                   | 240 lbs.                   |