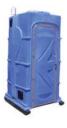

# **PORTABLE TOILETS**

| Gotta go John |                 |
|---------------|-----------------|
| Part Number   | QI-2010         |
| Dimensions    | 48" x 44" x 96" |
| Weight        | 210 lbs.        |
|               |                 |