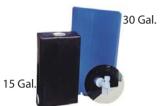

#### **SPECIAL EVENT TANKS**

| 15 Gallon Special Event Tank |                      |  |
|------------------------------|----------------------|--|
| Part Number                  | QI-1711              |  |
| Capacity                     | 15 Gallons Sink Tank |  |
| Dimensions                   | 33" x 15" x 7.5"     |  |
| Weight                       | 13 lbs.              |  |

| 30 Gallon Special Event Tank |                  |  |
|------------------------------|------------------|--|
| Part Number                  | QI-1715          |  |
| Capacity                     | 30 Gallons       |  |
| Dimensions                   | 40" x 19" x 9.5" |  |
| Weight                       | 24 lbs.          |  |