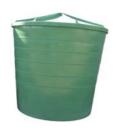

Tanks come with new 16" screw in cap with ring.

| 1600 Nestable Water Tank |                            |
|--------------------------|----------------------------|
| Part Number              | QI-1021                    |
| Capacity                 | 1600 Gallons               |
| Dimensions               | 88" top dia                |
|                          | 71" bottom dia "x 92" tall |
| Weight                   | 240 lbs.                   |