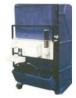

## **HAND WASH STATIONS**

| Titan II    |                     |
|-------------|---------------------|
| Part Number | QI-2013             |
| Dimensions  | 51" x 34.5" x 26.5" |
| Weight      | 120 lbs.            |
|             |                     |