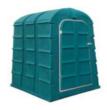

#### **STORAGE / PUMP HOUSE**

| Storage Shed |                |
|--------------|----------------|
| Part Number  | QI-1616        |
| Dimensions   | 48"x 60" x 60" |
| Weight       | 150 lbs.       |
|              |                |