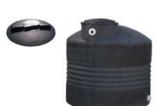

#### **ABOVE GROUND TANKS**

| 300 Gallon Black Plastic Water Storage Tank |                 |
|---------------------------------------------|-----------------|
| Part Number                                 | QI-1013         |
| Capacity                                    | 300 Gallons     |
| Dimensions                                  | 48" dia. x 44"H |
| Weight                                      | 65 lbs.         |

| 200 Gallon Black Plastic Water Storage Tank |                 |  |
|---------------------------------------------|-----------------|--|
| Part Number                                 | QI-1011         |  |
| Capacity                                    | 200 Gallons     |  |
| Dimensions                                  | 32" dia. x 78"H |  |
| Weight                                      | 65 lbs.         |  |
|                                             |                 |  |

| 175 Gallon Black Plastic Water Storage Tank |                 |  |
|---------------------------------------------|-----------------|--|
| Part Number                                 | QI-1009         |  |
| Capacity                                    | 175 Gallons     |  |
| Dimensions                                  | 34" dia. x 53"H |  |
| Weight                                      | 55 lbs.         |  |
|                                             |                 |  |